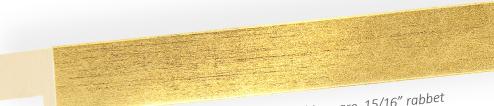

84381 • 1 1/4" wide rubbed gold square, 5/8" rabbet

84380 • 3/4" wide rubbed gold square, 15/16" rabbet

84379 • 3/4" wide rubbed gold square, 1 3/8" rabbet

1 1/4" wide rubbed gold square profile • 1 3/4" depth rabbet