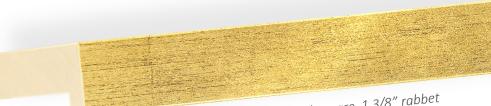

84381 • 1 1/4" wide rubbed gold square, 5/8" rabbet

84380 • 3/4" wide rubbed gold square, 15/16" rabbet

84379 • 3/4" wide rubbed gold square, 1 3/8" rabbet

1 1/4" wide rubbed gold square profile • 1 3/4" depth rabbet