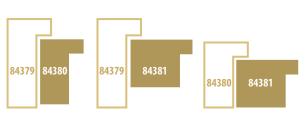

## **Stackable Combinations**

There are some attractive stacking options for G24 as well, as profile 84379 has a generous 1 3/8" rabbet height which can cap 84380 (1 1/8" tall), and 84381 (1").

G24's largest profile 84382 (shadowbox), can cover each of the other three in the collection.