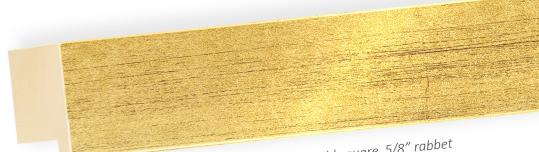

84381 • 1 1/4" wide rubbed gold square, 5/8" rabbet

84380 • 3/4" wide rubbed gold square, 15/16" rabbet

84379 • 3/4" wide rubbed gold square, 1 3/8" rabbet

1 1/4" wide rubbed gold square profile • 1 3/4" depth rabbet