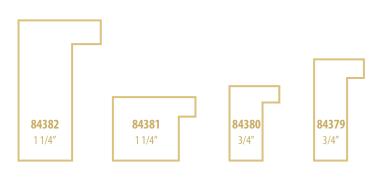

84381 • 1 1/4" wide rubbed gold square, 5/8" rabbet

84380 • 3/4" wide rubbed gold square, 15/16" rabbet

84379 • 3/4" wide rubbed gold square, 1 3/8" rabbet

1 1/4" wide rubbed gold square profile • 1 3/4" depth rabbet

## G24

The G24 Collection shines bright, with rubbed gold leaf mouldings casting a soft luster upon four square profiles.

Designed for modern interiors, this collection adds warmth and glamour to the urban loft aesthetic, while providing balance with simple lines and its unique texture. Square profiles are ideal picture framing solutions for contemporary art and modern spaces alike, as it sets a clean stage for the artwork and harmonizes well with interior design schemes.

For shadowboxes and Floatmate framing, G24's style 84382 (1 1/4" wide, 1 3/4" rabbet) is the highlight of the group. These larger spaces call for the impact of sizable artwork that makes a statement, and this profile accommodates large canvas pieces, textiles, three-dimensional artwork and more.

## **Stackable Combinations**

There are some attractive stacking options for G24 as well, as profile 84379 has a generous 1 3/8" rabbet height which can cap 84380 (1 1/8" tall), and 84381 (1").

G24's largest profile 84382 (shadowbox), can cover each of the other three in the collection.