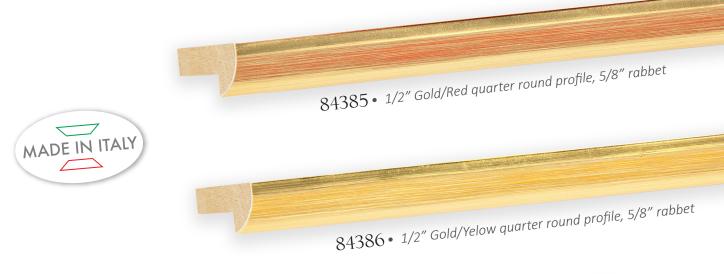

Corona is made in Italy, and showcases the richness of hand-applied finishing. Fine brush lines provide luster and depth revealing the painted color accents to create a balanced overall composition.

This collection is ideal for framing small works as well as pieces that call for enhancing elements of color within the artwork. The delicate profile also makes an excellent inner-frame liner facilitating highly creative custom frame projects.

From photography to fine art, this group of mouldings can serve as a beautiful picture framing solution for framers and designers looking for classic simplicity with time-honored craftsmanship.

The Corona Collection is handmade in Italy