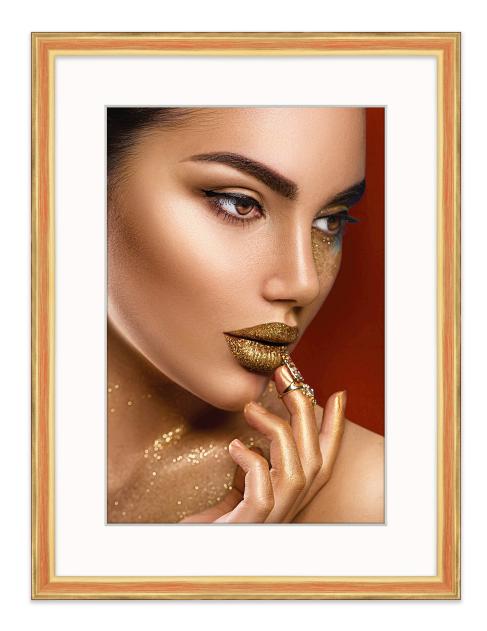

## Bright Idea ⊳

Corona's lustrous gold face is brilliantly contrasted by its bright white back edge. This makes the frame visually pop off of the wall, as well as blending the side of the frame with light colored walls. Details are what sets this collection apart, and for a narrow profile set, it helps make more of a statement while creating a chic overall design.