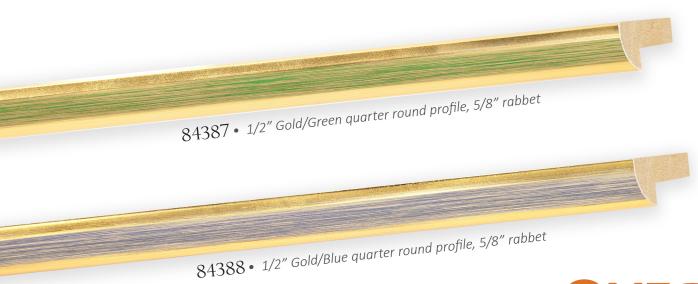

Corona is a new collection of 6 contemporary gilded quarter-round mouldings, embellished with colorful brush lines upon the crest of the profile face.

The collection features petite profiles, but its features are stately. Starting from the outside in, the back edge of the moulding is finished in eggshell white, creating a contrasting highlight drawing the face of the frame out from the wall. The luster of gold is highly reflective on its rounded silhouette, catching light at every angle, and balancing the rubbed band of color in its center.

Corona is made in Italy, and showcases the richness of hand-applied finishing. Fine brush lines provide luster and depth revealing the painted color accents to create a balanced overall composition.

This collection is ideal for framing small works as well as pieces that call for enhancing elements of color within the artwork. The delicate profile also makes an excellent inner-frame liner facilitating highly creative custom frame projects.