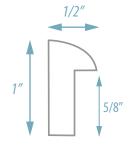

Corona is a new collection of 6 contemporary gilded quarter-round mouldings, embellished with colorful brush lines upon the crest of the profile face.

The collection features petite profiles, but its features are stately. Starting from the outside in, the back edge of the moulding is finished in eggshell white, creating a contrasting highlight drawing the face of the frame out from the wall. The luster of gold is highly reflective on its rounded silhouette, catching light at every angle, and balancing the rubbed band of color in its center.