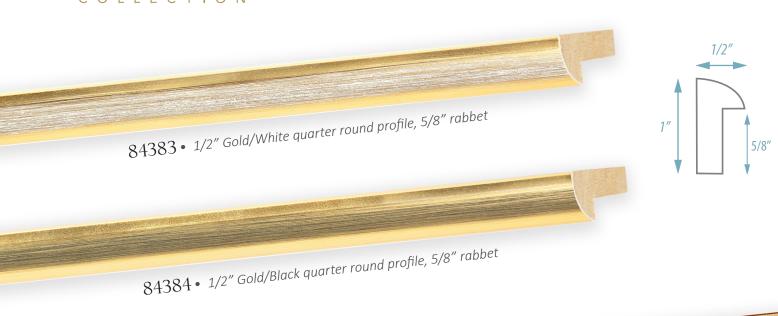

Corona is a new collection of 6 contemporary gilded quarter-round mouldings, embellished with colorful brush lines upon the crest of the profile face.

The collection features petite profiles, but its features are stately. Starting from the outside in, the back edge of the moulding is finished in eggshell white, creating a contrasting highlight drawing the face of the frame out from the wall. The luster of gold is highly reflective on its rounded silhouette, catching light at every angle, and balancing the rubbed band of color in its center.

Corona is made in Italy, and showcases the richness of hand-applied finishing. Fine brush lines provide luster and depth revealing the painted color accents to create a balanced overall composition.

This collection is ideal for framing small works as well as pieces that call for enhancing elements of color within the artwork. The delicate profile also makes an excellent inner-frame liner facilitating highly creative custom frame projects.