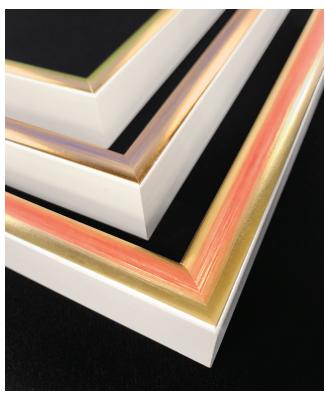

Corona is a new collection of 6 contemporary gilded quarter-round mouldings, embellished with colorful brush lines upon the crest of the profile face.

The collection features petite profiles, but its features are stately. Starting from the outside in, the back edge of the moulding is finished in eggshell white, creating a contrasting highlight drawing the face of the frame out from the wall. The luster of gold is highly reflective on its rounded silhouette, catching light at every angle, and balancing the rubbed band of color in its center.

Corona is made in Italy, and showcases the richness of hand-applied finishing. Fine brush lines provide luster and depth revealing the painted color accents to create a balanced overall composition.

This collection is ideal for framing small works as well as pieces that call for enhancing elements of color within the artwork. The delicate profile also makes an excellent inner-frame liner facilitating highly creative custom frame projects.

## Bright Idea ⊳

Corona's lustrous gold face is brilliantly contrasted by its bright white back edge. This makes the frame visually pop off of the wall, as well as blending the side of the frame with light colored walls. Details are what sets this collection apart, and for a narrow profile set, it helps make more of a statement while creating a chic overall design.